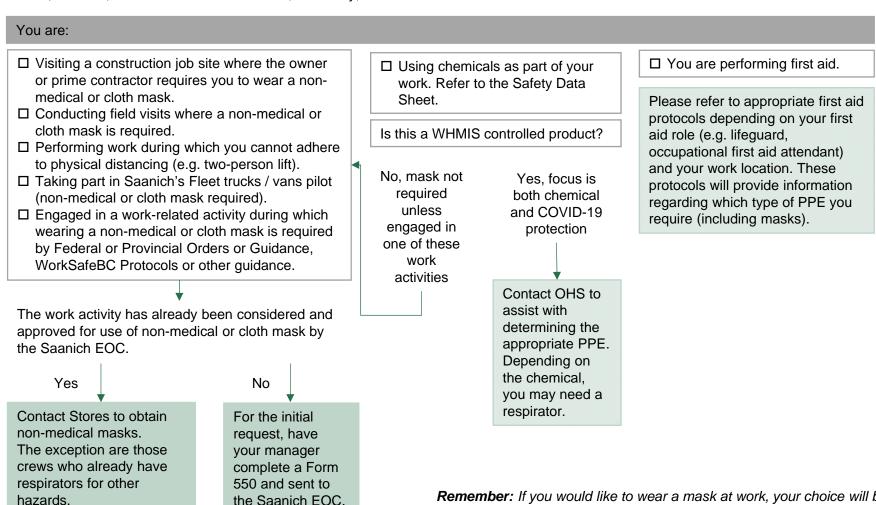

## **COVID-19 Mask decision tree**

Also refer to Use of Mask FAQs - Internal

Advice regarding face masks continues to evolve and Saanich continues to monitor information shared by our Federal Chief Public Health Officer, Dr. Tam, our Provincial Health Officer, Dr. Henry, and WorkSafeBC. To assist staff this decision tree has been created.

Once considered by EOC and approved

**Remember:** If you would like to wear a mask at work, your choice will be respected. Please be aware that your non-medical or cloth mask provides protection to others and that others are not required to wear a mask unless they are engaging in work noted above.